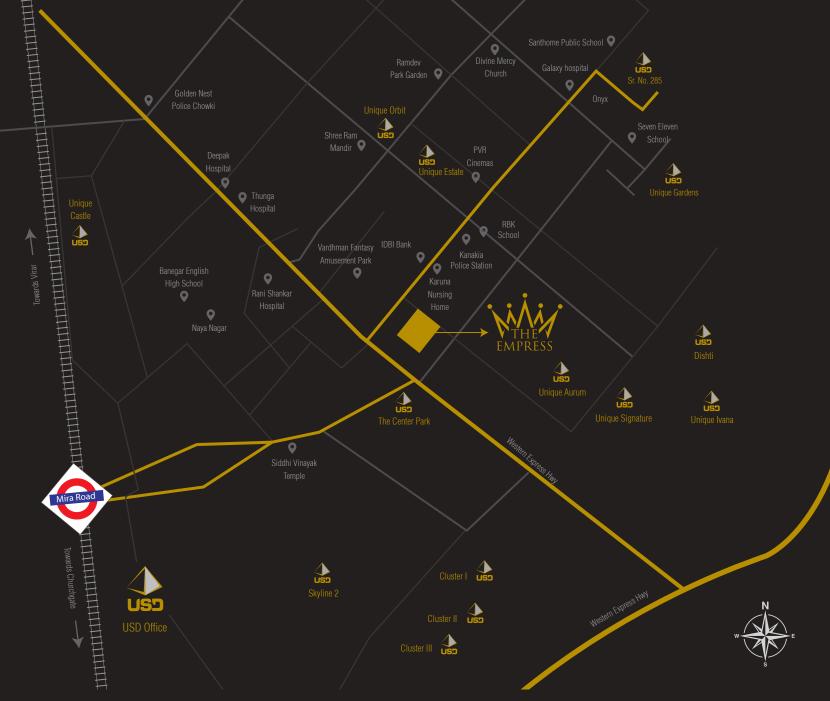

Site Address: S.R. No.479/2, Poonam Garden Road, Diagonally Opp. Unique Heights,
Mira Road - East, Dist-Thane 401107

MAHARERA NO.: P51700020506

<sup>\*</sup> Disclaimer: The Plans, Specifications, Elevation, Amenities. Images and other details herein are only indicative and subject to the approval of concerned authorities. The Developer / Realtors reserves the right to change any or all of these in the interest of the development without prior notice or obligation. The printed material does not constitute an offer and / or contract of any type between the Developer / Realtors & the recipient. Any purchases of premises shall be governed by the terms and conditions of the agreement for sale entered between the parties, and no details mentioned in this brochure shall in any way govern such transactions.